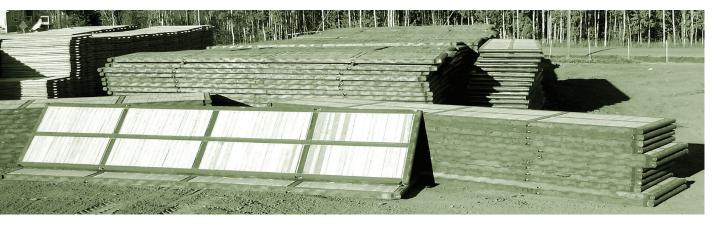

### **BOLTED ACCESS MATS**

Access Mats are an affordable, eco-friendly solution for oilfield, agriculture, or wherever you need access in wet or inclement conditions requiring limited ground disturbance.

Applications include temporary roads, staging areas, landing pads, walkways and more.

- ✓ 8'X 14', with three 12" fingers to interlock with ends of adjoining mats
- ✓ Laminated three layers of #2 or better 2"x 8" red douglas fir
- 🗸 Solid core centre layer
- $\checkmark$  Solid top (custom order)
- ✓ 177 x 3/8" carriage bolts