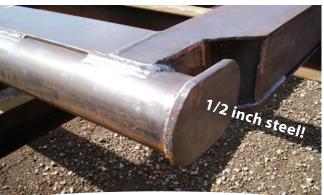

#### **100% STICK WELDED**

for optimum strength!

1/2" thick Cable Retainer Ends (*above*) Lifting Shackles, 8.5 tonne (*below*)

- Stronger cable retainer ends, a full 1/2" thick!
- Cross members are flange welded & gusseted, top & bottom, to side and centre beams
- Four FREE 8.5 tonne lifting shackles per mat
- ☑ 100% stick welded for optimum strength
- ☑ Notched wood for a smoother surface
- ☑ Carefully produced and inspected