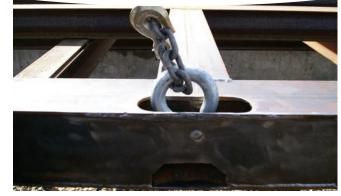

#### **100% STICK WELDED**

for optimum strength!

1/2" thick Cable Retainer Ends (*above*) Lifting Shackles, 8.5 tonne (*below*)

- Stronger cable retainer ends, a full 1/2" thick!
- Cross members are flange welded & gusseted, top & bottom, to side and centre beams
- Four FREE 8.5 tonne lifting shackles per mat
- ☑ 100% stick welded for optimum strength
- ☑ Notched wood for a smoother surface
- ☑ Carefully produced and inspected